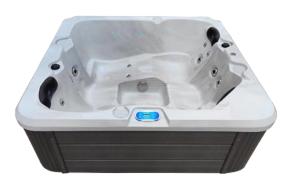

## Reef Deluxe Standard Spa

### **Limited Stock**

Scan QR code for purchase

**Dimensions:** 1.9m x 1.7m x 0.76m **Seating:** 2 Loungers & 2 Chairs

Water Capacity: 800L Dry Weight: 230kg Filled Weight: 1030kg

Power: 10amp

#### **Spa Features**

- · Balboa control system
- Time programable control system to take advantage of home solar systems
- Premium 2hp high speed jet pump with built in energy efficient cleaning pump
- Premium 2kw set and forget inbuilt heater
- · Ozone water sanitiser
- 14 x Premium jets with stainless steel faces (Not standard clip in jets)
- · 2 x Padded headrest
- 6 x LED multicoloured wall lights
- Water pressure control handles
- Insulated key lockable vinyl hardcover
- Insulated energy efficient solid ABS-fiberglass reinforced base
- Stainless steel structural frame
- 10 Amp power lead supplied

White Opal & Grey Cabinet