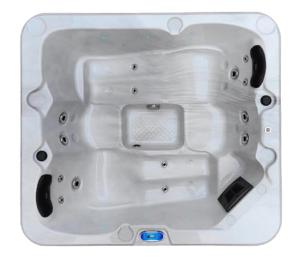

## Reef Deluxe Standard Spa

### **Limited Stock**

Scan QR code for purchase

**Dimensions:** 1.9m x 1.7m x 0.76m **Seating:** 2 Loungers & 2 Chairs

Water Capacity: 800L Dry Weight: 230kg Filled Weight: 1030kg

Power: 10amp

#### **Spa Features**

- · Balboa control system
- Time programable control system to take advantage of home solar systems
- Premium 2hp high speed jet pump with built in energy efficient cleaning pump
- Premium 2kw set and forget inbuilt heater
- · Ozone water sanitiser
- 14 x Premium jets with stainless steel faces (Not standard clip in jets)
- · 2 x Padded headrest
- 6 x LED multicoloured wall lights
- Water pressure control handles
- Insulated key lockable vinyl hardcover
- Insulated energy efficient solid ABS-fiberglass reinforced base
- Stainless steel structural frame
- 10 Amp power lead supplied

White Opal & Grey Cabinet