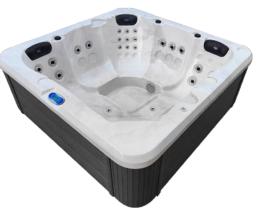

# Manly Deluxe Standard Spa

## Elsewhere price \$7,490 Clearance Price \$4,999 Limited Stock

Scan QR code for purchase

Dimensions: 2m x 2m x 0.76m Seating: 2 Loungers & 3 Chairs Water Capacity: 1000L Dry Weight: 250kg Filled Weight: 1250kg Power: 10amp

### **Spa Features**

- Balboa control system
- Time programable control system to take advantage of home solar systems
- Premium 2hp high speed jet pump with built in energy efficient cleaning pump
- Premium 2kw set and forget inbuilt heater
- Ozone water sanitiser
- 30 x Premium jets with stainless steel faces (Not standard clip in jets)
- 3 x Padded headrest
- 6 x LED multicoloured wall lights
- · Water pressure control handles
- · Insulated key lockable vinyl hardcover
- Insulated energy efficient solid ABS-fiberglass reinforced base
- Stainless steel structural frame
- 10 Amp power lead supplied

White Opal & Grey Cabinet