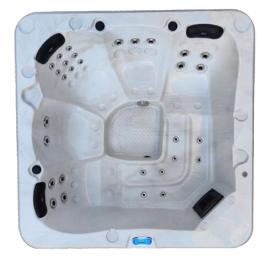

# Manly Deluxe Standard Spa

## Elsewhere price \$7,490 Clearance Price \$4,999 Limited Stock

Scan QR code for purchase

Dimensions: 2m x 2m x 0.76m Seating: 2 Loungers & 3 Chairs Water Capacity: 1000L Dry Weight: 250kg Filled Weight: 1250kg Power: 10amp

### **Spa Features**

- Balboa control system
- Time programable control system to take advantage of home solar systems
- Premium 2hp high speed jet pump with built in energy efficient cleaning pump
- Premium 2kw set and forget inbuilt heater
- Ozone water sanitiser
- 30 x Premium jets with stainless steel faces (Not standard clip in jets)
- 3 x Padded headrest
- 6 x LED multicoloured wall lights
- · Water pressure control handles
- · Insulated key lockable vinyl hardcover
- Insulated energy efficient solid ABS-fiberglass reinforced base
- Stainless steel structural frame
- 10 Amp power lead supplied

White Opal & Grey Cabinet