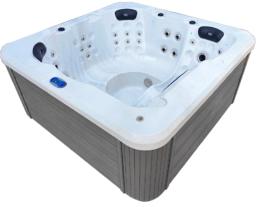

# Emerald Deluxe Standard Spa

## Elsewhere price \$9,490 Clearance Price \$5,999 Limited Stock

Scan QR code for purchase

Dimensions: 2m x 2m x 0.9m Seating: 1 Lounger & 5 Chairs Water Capacity: 1200L Dry Weight: 300kg Filled Weight: 1500kg Power: 10amp

### **Spa Features**

- Balboa control system
- Time programable control system to take advantage of home solar systems
- Premium 2hp high speed jet pump
- Premium 0.35hp energy efficient cleaning pump
- · Premium 2kw set and forget inbuilt heater
- Ozone water sanitiser
- 31 x Premium jets with stainless steel faces (Not standard clip in jets)
- 3 x Padded headrest
- 6 x LED multicoloured wall lights
- · Water pressure control handles
- Insulated key lockable vinyl hardcover
- Insulated energy efficient solid ABS-fiberglass reinforced base
- · Stainless steel structural frame
- 10 Amp power lead supplied

White Opal & Grey Cabinet