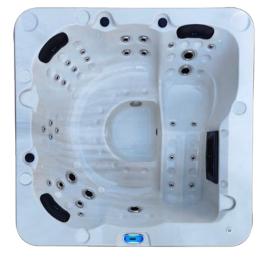

# Emerald Deluxe Standard Spa

## Elsewhere price \$9,490 Clearance Price \$5,999 Limited Stock

Scan QR code for purchase

Dimensions: 2m x 2m x 0.9m Seating: 1 Lounger & 5 Chairs Water Capacity: 1200L Dry Weight: 300kg Filled Weight: 1500kg Power: 10amp

### **Spa Features**

- Balboa control system
- Time programable control system to take advantage of home solar systems
- Premium 2hp high speed jet pump
- Premium 0.35hp energy efficient cleaning pump
- · Premium 2kw set and forget inbuilt heater
- Ozone water sanitiser
- 31 x Premium jets with stainless steel faces (Not standard clip in jets)
- 3 x Padded headrest
- 6 x LED multicoloured wall lights
- · Water pressure control handles
- Insulated key lockable vinyl hardcover
- Insulated energy efficient solid ABS-fiberglass reinforced base
- · Stainless steel structural frame
- 10 Amp power lead supplied

White Opal & Grey Cabinet