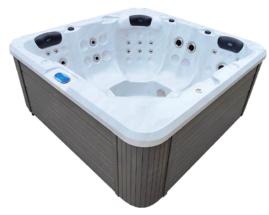

# Bronte Deluxe Standard Spa

# Clearance Price \$5,999 Limited Stock

Scan QR code for purchase

**Dimensions:** 2m x 2m x 0.9m **Seating:** 2 Loungers & 3 Chairs

Water Capacity: 1200L Dry Weight: 300kg Filled Weight: 1500kg

Power: 10amp

# **Spa Features**

- Balboa control system
- Time programable control system to take advantage of home solar systems
- Premium 2hp high speed jet pump
- Premium 0.35hp energy efficient cleaning pump
- · Premium 2kw set and forget inbuilt heater
- · Ozone water sanitiser
- 32 x Premium jets with stainless steel faces (Not standard clip in jets)
- 3 x Padded headrest
- 6 x LED multicoloured wall lights
- Water pressure control handles
- Insulated key lockable vinyl hardcover
- Insulated energy efficient solid ABS-fiberglass reinforced base
- Stainless steel structural frame
- 10 Amp power lead supplied

White Opal & Grey Cabinet