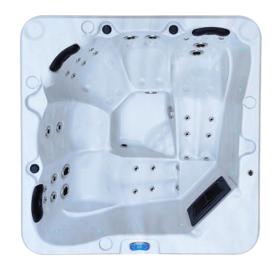

# Bronte Deluxe Standard Spa

# Clearance Price \$5,999 Limited Stock

Scan QR code for purchase

**Dimensions:** 2m x 2m x 0.9m **Seating:** 2 Loungers & 3 Chairs

Water Capacity: 1200L Dry Weight: 300kg Filled Weight: 1500kg

Power: 10amp

# **Spa Features**

- Balboa control system
- Time programable control system to take advantage of home solar systems
- Premium 2hp high speed jet pump
- Premium 0.35hp energy efficient cleaning pump
- · Premium 2kw set and forget inbuilt heater
- · Ozone water sanitiser
- 32 x Premium jets with stainless steel faces (Not standard clip in jets)
- 3 x Padded headrest
- 6 x LED multicoloured wall lights
- Water pressure control handles
- Insulated key lockable vinyl hardcover
- Insulated energy efficient solid ABS-fiberglass reinforced base
- Stainless steel structural frame
- 10 Amp power lead supplied

White Opal & Grey Cabinet