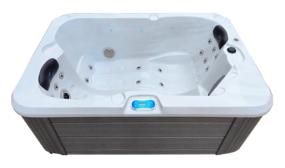

# Elsewhere price \$5,950 Clearance Price \$3,999 Limited Stock

for purchase

Dimensions: 1.9m x 1.3m x 0.76m Seating: 2 Loungers Water Capacity: 700L Dry Weight: 200kg Filled Weight: 900kg Power: 10amp

## **Spa Features**

- · Balboa control system
- Time programable control system to take advantage of home solar systems
- Premium 3hp high speed jet pump with built in energy efficient cleaning pump
- Premium 2kw set and forget inbuilt heater
- Ozone water sanitiser
- 19 x Premium jets with stainless steel faces (Not standard clip in jets)
- 2 x Padded headrest
- 6 x LED multicoloured wall lights
- Water pressure control handles
- · Insulated key lockable vinyl hardcover
- Insulated energy efficient solid ABS-fiberglass reinforced base
- Stainless steel structural frame
- 10 Amp power lead supplied

White Opal & Grey Cabinet