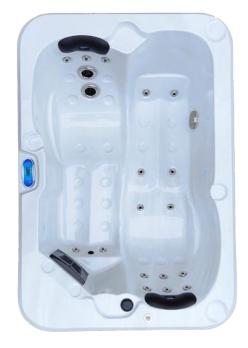

# Elsewhere price \$5,950 Clearance Price \$3,999 Limited Stock

for purchase

Dimensions: 1.9m x 1.3m x 0.76m Seating: 2 Loungers Water Capacity: 700L Dry Weight: 200kg Filled Weight: 900kg Power: 10amp

## **Spa Features**

- · Balboa control system
- Time programable control system to take advantage of home solar systems
- Premium 3hp high speed jet pump with built in energy efficient cleaning pump
- Premium 2kw set and forget inbuilt heater
- Ozone water sanitiser
- 19 x Premium jets with stainless steel faces (Not standard clip in jets)
- 2 x Padded headrest
- 6 x LED multicoloured wall lights
- Water pressure control handles
- · Insulated key lockable vinyl hardcover
- Insulated energy efficient solid ABS-fiberglass reinforced base
- Stainless steel structural frame
- 10 Amp power lead supplied

White Opal & Grey Cabinet